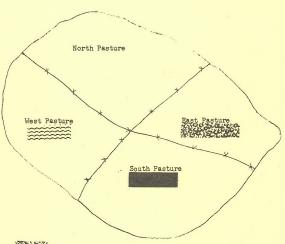

- 1. Turn out in east pasture in spring.
- 2. Open gate to south pasture June 30.
- August 1. Open gate to west pasture and try to concentrate livestock for seed trampling.
- 4. North pasture is rested season long.